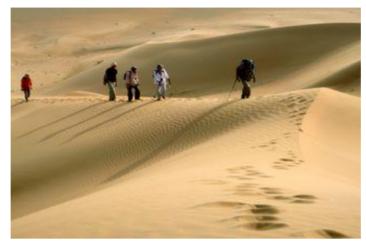

#### ✓ Short walk in the sands to sea the sunset (1 hour )

We go have a walk across the high dune of the Rub Al Khali (Empty quarter in arabic), the huge and arid desert of Saudi Arabia that crosses Oman's border. We'll walk up a dune to see sunset in this unbelievable landascpe...

### ✓ Hiking in Rub al Khali (8 hours )

Morning, we start walking from our camp. We climb several high dunes which surround us: the ascent is sometimes exhausting, but the descent is quick and fun and gives us sometimes the opportunity to have the dune sing. Around noon, we walk back to our our camp and have lunch and rest under a shady place. Late afternoon, we climb another huge dune to get to its summit and enjoy a wonderful sunset at the top.