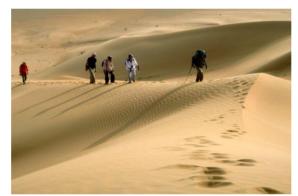

#### ✓ Short walk in the sands to sea the sunset (1 hour )

We go have a walk across the high dune of the Rub Al Khali (Empty quarter in arabic), the huge and arid desert of Saudi Arabia that crosses Oman's border. We'll walk up a dune to see sunset in this unbelievable landascpe...

### ✓ Hiking in Rub al Khali (8 hours )

Morning, we start walking from our camp. We climb several high dunes which surround us: the ascent is sometimes exhausting, but the descent is quick and fun and gives us sometimes the opportunity to have the dune sing. Around noon, we walk back to our our camp and have lunch and rest under a shady place. Late afternoon, we climb another huge dune to get to its summit and enjoy a wonderful sunset at the top.