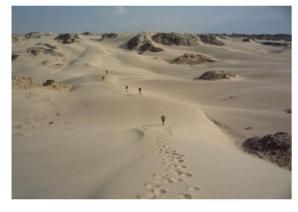

### ✓ Hiking in Rub al Khali (8 hours )

Morning, we start walking from our camp. We climb several high dunes which surround us: the ascent is sometimes exhausting, but the descent is quick and fun and gives us sometimes the opportunity to have the dune sing. Around noon, we walk back to our our camp and have lunch and rest under a shady place. Late afternoon, we climb another huge dune to get to its summit and enjoy a wonderful sunset at the top.

- Level 2 & 3\*

- Walking time : 4 to 6 hours - Height differrence : +250m/-250m