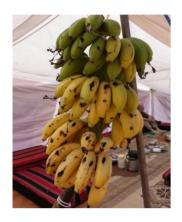

#### ✓ Short walk in a mountain oasis (2 hours)

This is one of the most beautiful mountain village of Oman. It is located on the slope of a canyon. The gardens were built all around the old village on man-made terraces. Laying at an height of 800 meters, we find their a wide variety of tropical fruits: bananas, papayas, oranges, limes, dates, pomogranates, etc...