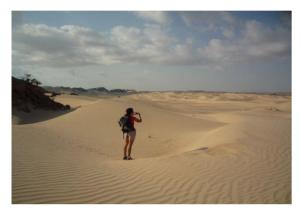

Transfer to Rub Al Khali (1 hour - 80 Km)

We enter the Rub al Khali. The further we drive, the higher are the dunes which form a wonderful landscape.

#### ✓ Short walk in the sands to sea the sunset (1 hour )

We go have a walk across the high dune of the Rub Al Khali (Empty quarter in arabic), the huge and arid desert of Saudi Arabia that crosses Oman's border. We'll walk up a dune to see sunset in this unbelievable landascpe...