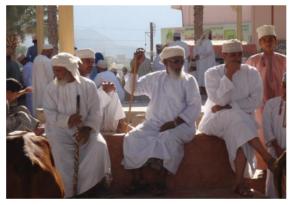

#### ✓ Souq of Nizwa (1 hour 30)

Nizwa is a major city of Oman located at the foot of the mointains in the interior. In the past it was the capital of the country and remains the cultural center of the country for mountain people. The Souq was rehabilitated some 15 years ago. Friday is the market day, called 'Souq Al Jumaa', and brings visitors from the nearby mountains as well as bedous from the desert side. The livestock souq is particularly worth a visit. But you find also the fish souq, vegetable souq, meat souq, as well as some people saling moutain honey, dates, incense, and anything you might need.