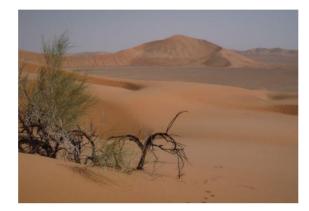

Transfer to Rub Al Khali (1 hour - 80 Km)

We enter the Rub al Khali. The further we drive, the higher are the dunes which form a wonderful landscape.

#### ✓ Short walk in the sands to sea the sunset (1 hour )

We go have a walk across the high dune of the Rub Al Khali (Empty quarter in arabic), the huge and arid desert of Saudi Arabia that crosses Oman's border. We'll walk up a dune to see sunset in this unbelievable landascpe...