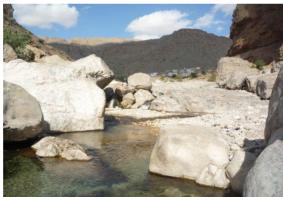

### ✓ Walk and swim in a wadi (4 hours )

We start with a refreshing swim in the vast pool down the village where we park. We then walk up the wadi around large boulders and across water pools until the canyons narrows to form very long pools. We swim there and go back the same way.

Warning : in some places, you might have to step in the water ; you shoes and pants might get wet...

- Level 2\*
- Walking time : 2 to 3 hours
- Transfer to Muttrah (1 hour 30 130 Km)

Breakfast - Lunch -