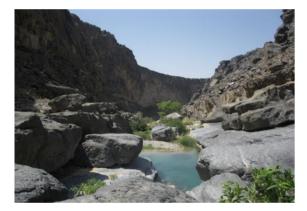

### ✓ Small walk in a valley of the foothills (2 hours)

This is a nice very typical valley of the foothills. On our way, we'll see magnesic springs which colour some of the pools in white. This valley runs in the middle of unsual rocks, called ophiolite and which originate from the oceanic floor: a journey up this valley is like a trip to the depth of the earth. The water is here flowing all year long, and we find some small pools to refresh..