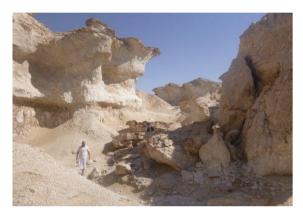

### ✓ Short walk in a rocky chaos at an escarpment (2 hours)

We stop at the foot of the cliffs made of white lime stone. We then walk across the many small gorges which. It is a very exclusive place with unbelievable landscapes. Rocks are having very particular shapes...