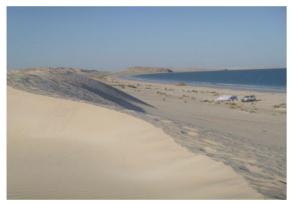

Transfer to the white desert, on the seaside (0 hour 20 - 20 Km)

At low tide, all the way can be done on the beach and we see thousands of birds.

#### ✓ Swimming in the Indian Ocean (2 hours)

Hard to say if we are on the bech or in the desert, since the dunes arrive in the sea... Here endless beaches strech along the Indian Ocean. The bath is just great!

### ✓ Walk to see sunset in the white desert (2 hours)

We walk a little to enjoy the sunset light on this surrealistic landscape.

- Level 1\*

- Walking time: 1 to 2 hours

### Camping in the White desert, next to the sea

Unusual landscape : on one side we have pure white dunes, whereas on the other side we have the Indian Ocean... Individual camping tent

ADVENTURE IN OMAN 9 / 14