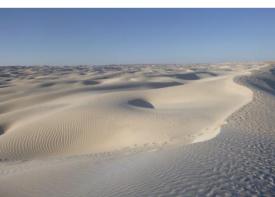

### ✓ Hiking in Rub al Khali (8 hours )

Morning, we start walking from our camp. We climb several high dunes which surround us: the ascent is sometimes exhausting, but the descent is quick and fun and gives us sometimes the opportunity to have the dune sing. Around noon, we walk back to our our camp and have lunch and rest under a shady place. Late afternoon, we climb another huge dune to get to its summit and enjoy a wonderful sunset at the top.

- Level 2 & 3\*

- Walking time : 4 to 6 hours - Height differrence : +250m/-250m

### Camping in the desert

We set our camp at the foot of the huge dunes of the Rub Al Khali Individual camping tent

ADVENTURE IN OMAN 7 / 14

DAY 6

26/01/2024