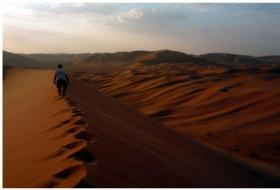

### ✓ Hiking in Rub al Khali (8 hours )

Morning, we start walking from our camp. We climb several high dunes which surround us: the ascent is sometimes exhausting, but the descent is quick and fun and gives us sometimes the opportunity to have the dune sing. Around noon, we walk back to our our camp and have lunch and rest under a shady place. Late afternoon, we climb another huge dune to get to its summit and enjoy a wonderful sunset at the top.

### ✓ Sunset in the dunes (1 hour)

We start a walk across the dunes in late afternoon. The heat isn't too strong anymore and the sunlight is the more beautiful. The setting sun always gives changing colour to the sand and the shades. This a great unforgetable time.