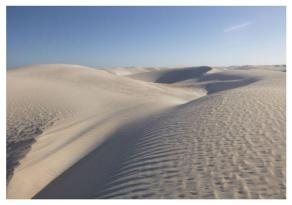

#### ✓ Short walk in the sands to sea the sunset (1 hour )

We go have a walk across the high dune of the Rub Al Khali (Empty quarter in arabic), the huge and arid desert of Saudi Arabia that crosses Oman's border. We'll walk up a dune to see sunset in this unbelievable landascpe...

- Level 2\*

Walking time : 1 to 2 hoursHeight differrence : +150m/-150m

## 🏠 🏠 🛣 Camping in the desert

We set our camp at the foot of the huge dunes of the Rub Al Khali Individual camping tent

ADVENTURE IN OMAN 6 / 14

DAY 5

25/01/2024 Breakfast - Lunch - Dinner