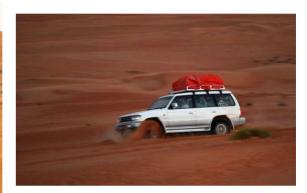

A spectacular crossing of the Wahiba desert by 4WD. The track is usually well marked, but sometimes sand blown by the wind covers it. We start at the sea and cross the desert towards the North. The more we drive, the higher are the longitudinal dunes.