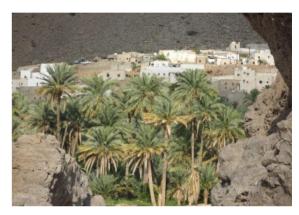

#### ✓ Walk in a mountain oasis (2 hours)

We start from the main valley and head to a narrow gorge. This part of the walk is just wonderfull! At the end of the gorge, we discover the village. Built in a small hill and surrounded by cliffs, this village is one of the most beautiful of Oman. We walk through the village and the ardens and come back through an other branch of the small gorge.

#### ✓ Short walk in a mountain oasis (2 hours)

This is one of the most beautiful mountain village of Oman. It is located on the slope of a canyon. The gardens were built all around the old village on man-made terraces. Laying at an height of 800 meters, we find their a wide variety of tropical fruits: bananas, papayas, oranges, limes, dates, pomogranates, etc...