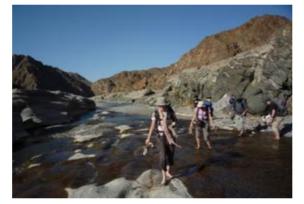

### ✓ Walk and swim in a wadi (4 hours )

We start with a refreshing swim in the vast pool down the village where we park. We then walk up the wadi around large boulders and across water pools until the canyons narrows to form very long pools. We swim there and go back the same way.

Warning : in some places, you might have to step in the water ; you shoes and pants might get wet...

- Level 2\*
- Walking time : 2 to 3 hours
- Transfer to Muttrah (1 hour 30 130 Km)

Breakfast - Lunch -