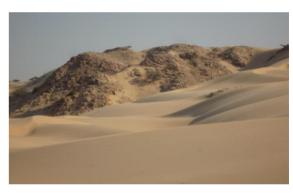

Transfer to Rub Al Khali (1 hour - 80 Km)

We enter the Rub al Khali. The further we drive, the higher are the dunes which form a wonderful landscape.

#### ✓ Short walk in the sands to sea the sunset (1 hour )

We go have a walk across the high dune of the Rub Al Khali (Empty quarter in arabic), the huge and arid desert of Saudi Arabia that crosses Oman's border. We'll walk up a dune to see sunset in this unbelievable landascpe...