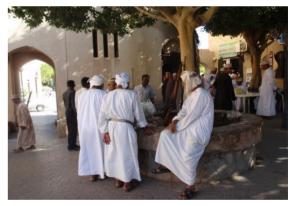

#### ✓ Souq of Nizwa (1 hour 30)

Nizwa is a major city of Oman located at the foot of the mointains in the interior. In the past it was the capital of the country and remains the cultural center of the country for mountain people. The Souq was rehabilitated some 15 years ago. Friday is the market day, called 'Souq Al Jumaa', and brings visitors from the nearby mountains as well as bedous from the desert side. The livestock souq is particularly worth a visit. But you find also the fish souq, vegetable souq, meat souq, as well as some people saling moutain honey, dates, incense, and anything you might need.