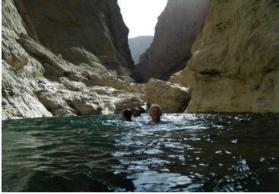

### ✓ Walk and swim in a wadi (4 hours )

We start with a refreshing swim in the vast pool down the village where we park. We then walk up the wadi around large boulders and across water pools until the canyons narrows to form very long pools. We swim there and go back the same way.

Warning : in some places, you might have to step in the water ; you shoes and pants might get wet...

- Level 2\*
- Walking time : 2 to 3 hours
- Transfer to Muttrah (1 hour 30 130 Km)

Breakfast - Lunch -