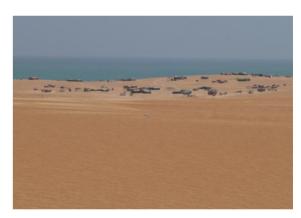

Transfer to the white desert, on the seaside (0 hour 20 - 20 Km)

At low tide, all the way can be done on the beach and we see thousands of birds.

#### ✓ Swimming in the Indian Ocean (2 hours)

Hard to say if we are on the bech or in the desert, since the dunes arrive in the sea... Here endless beaches strech along the Indian Ocean. The bath is just great!

### ✓ Walk to see sunset in the white desert (2 hours)

We walk a little to enjoy the sunset light on this surrealistic landscape.

- Level 1\*

- Walking time: 1 to 2 hours

### Camping in the White desert, next to the sea

Unusual landscape : on one side we have pure white dunes, whereas on the other side we have the Indian Ocean... Individual camping tent

ADVENTURE IN OMAN 9 / 14