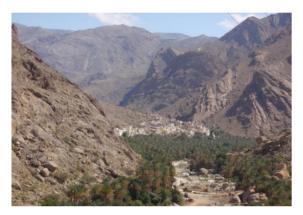

#### ✓ Walk in a mountain oasis (2 hours)

We start from the main valley and head to a narrow gorge. This part of the walk is just wonderfull! At the end of the gorge, we discover the village. Built in a small hill and surrounded by cliffs, this village is one of the most beautiful of Oman. We walk through the village and the ardens and come back through an other branch of the small gorge.

#### ✓ Short walk in a mountain oasis (2 hours)

This is one of the most beautiful mountain village of Oman. It is located on the slope of a canyon. The gardens were built all around the old village on man-made terraces. Laying at an height of 800 meters, we find their a wide variety of tropical fruits: bananas, papayas, oranges, limes, dates, pomogranates, etc...