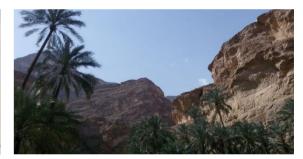

### ✓ Small walk in a valley of the foothills (2 hours)

This is a nice very typical valley of the foothills. On our way, we'll see magnesic springs which colour some of the pools in white. This valley runs in the middle of unsual rocks, called ophiolite and which originate from the oceanic floor: a journey up this valley is like a trip to the depth of the earth. The water is here flowing all year long, and we find some small pools to refresh..