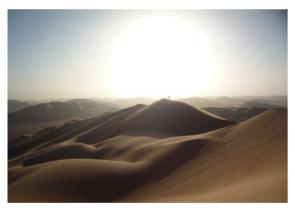

#### ✓ Short walk in the sands to sea the sunset (1 hour )

We go have a walk across the high dune of the Rub Al Khali (Empty quarter in arabic), the huge and arid desert of Saudi Arabia that crosses Oman's border. We'll walk up a dune to see sunset in this unbelievable landascpe...

### ✓ Hiking in Rub al Khali (8 hours )

Morning, we start walking from our camp. We climb several high dunes which surround us: the ascent is sometimes exhausting, but the descent is quick and fun and gives us sometimes the opportunity to have the dune sing. Around noon, we walk back to our our camp and have lunch and rest under a shady place. Late afternoon, we climb another huge dune to get to its summit and enjoy a wonderful sunset at the top.