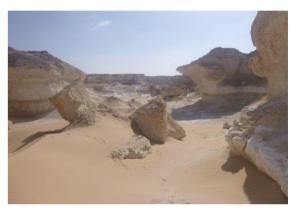

### ✓ Day in a rocky and sandy desert (7 hours)

We spend the full day in this so beautiful and unsual place where rocky hills of various colours are covered with red or cream sand. We go for a walk early morning and come back to our camp late morning when it starts to get hot to have lunch and take rest under the shade. Late afternoon, when the light becomes beautiful and the heat decreases, we go for another walk until sunset.