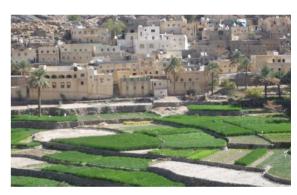

#### ✓ Walk in a mountain oasis (2 hours)

We start from the main valley and head to a narrow gorge. This part of the walk is just wonderfull! At the end of the gorge, we discover the village. Built in a small hill and surrounded by cliffs, this village is one of the most beautiful of Oman. We walk through the village and the ardens and come back through an other branch of the small gorge.

#### ✓ Short walk in a mountain oasis (2 hours)

This is one of the most beautiful mountain village of Oman. It is located on the slope of a canyon. The gardens were built all around the old village on man-made terraces. Laying at an height of 800 meters, we find their a wide variety of tropical fruits: bananas, papayas, oranges, limes, dates, pomogranates, etc...