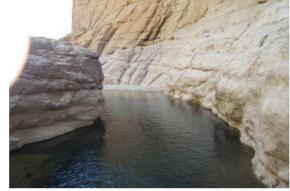

### ✓ Walk and swim in a wadi (4 hours )

We start with a refreshing swim in the vast pool down the village where we park. We then walk up the wadi around large boulders and across water pools until the canyons narrows to form very long pools. We swim there and go back the same way.