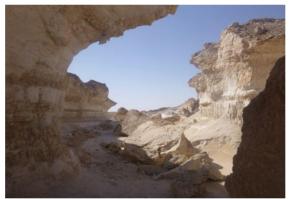

### ✓ Day in a rocky and sandy desert (7 hours)

We spend the full day in this so beautiful and unsual place where rocky hills of various colours are covered with red or cream sand. We go for a walk early morning and come back to our camp late morning when it starts to get hot to have lunch and take rest under the shade. Late afternoon, when the light becomes beautiful and the heat decreases, we go for another walk until sunset.