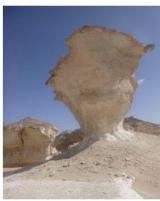

### ✓ Day in a rocky and sandy desert (7 hours)

We spend the full day in this so beautiful and unsual place where rocky hills of various colours are covered with red or cream sand. We go for a walk early morning and come back to our camp late morning when it starts to get hot to have lunch and take rest under the shade. Late afternoon, when the light becomes beautiful and the heat decreases, we go for another walk until sunset.