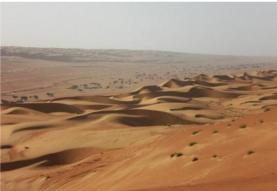

Transfer to Rub Al Khali (1 hour - 80 Km)

We enter the Rub al Khali. The further we drive, the higher are the dunes which form a wonderful landscape.

#### ✓ Short walk in the sands to sea the sunset (1 hour )

We go have a walk across the high dune of the Rub Al Khali (Empty quarter in arabic), the huge and arid desert of Saudi Arabia that crosses Oman's border. We'll walk up a dune to see sunset in this unbelievable landascpe...

### ✓ Hiking in Rub al Khali (8 hours )

Morning, we start walking from our camp. We climb several high dunes which surround us: the ascent is sometimes exhausting, but the descent is quick and fun and gives us sometimes the opportunity to have the dune sing. Around noon, we walk back to our our camp and have lunch and rest under a shady place. Late afternoon, we climb another huge dune to get to its summit and enjoy a wonderful sunset at the top.