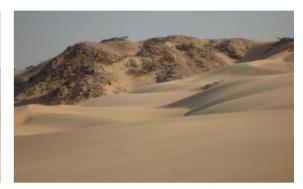

Transfer to Rub Al Khali (1 hour - 80 Km)

We enter the Rub al Khali. The further we drive, the higher are the dunes which form a wonderful landscape.

#### ✓ Short walk in the sands to sea the sunset (1 hour )

We go have a walk across the high dune of the Rub Al Khali (Empty quarter in arabic), the huge and arid desert of Saudi Arabia that crosses Oman's border. We'll walk up a dune to see sunset in this unbelievable landascpe...