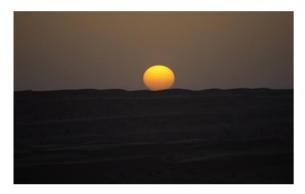

#### ✓ Short walk in the sands to sea the sunset (1 hour )

We go have a walk across the high dune of the Rub Al Khali (Empty quarter in arabic), the huge and arid desert of Saudi Arabia that crosses Oman's border. We'll walk up a dune to see sunset in this unbelievable landascpe...

### ✓ Hiking in Rub al Khali (8 hours )

Morning, we start walking from our camp. We climb several high dunes which surround us: the ascent is sometimes exhausting, but the descent is quick and fun and gives us sometimes the opportunity to have the dune sing. Around noon, we walk back to our our camp and have lunch and rest under a shady place. Late afternoon, we climb another huge dune to get to its summit and enjoy a wonderful sunset at the top.