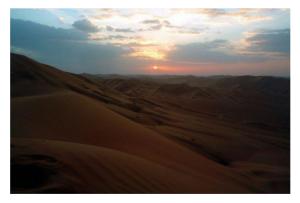

Transfer to Rub Al Khali (1 hour - 80 Km)

We enter the Rub al Khali. The further we drive, the higher are the dunes which form a wonderful landscape.

#### ✓ Short walk in the sands to sea the sunset (1 hour )

We go have a walk across the high dune of the Rub Al Khali (Empty quarter in arabic), the huge and arid desert of Saudi Arabia that crosses Oman's border. We'll walk up a dune to see sunset in this unbelievable landascpe...

### ✓ Hiking in Rub al Khali (8 hours )

Morning, we start walking from our camp. We climb several high dunes which surround us: the ascent is sometimes exhausting, but the descent is quick and fun and gives us sometimes the opportunity to have the dune sing. Around noon, we walk back to our our camp and have lunch and rest under a shady place. Late afternoon, we climb another huge dune to get to its summit and enjoy a wonderful sunset at the top.