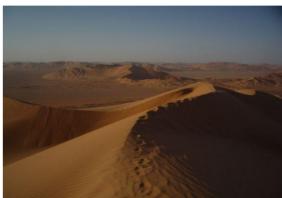

### ✓ Hiking in Rub al Khali (8 hours )

Morning, we start walking from our camp. We climb several high dunes which surround us: the ascent is sometimes exhausting, but the descent is quick and fun and gives us sometimes the opportunity to have the dune sing. Around noon, we walk back to our our camp and have lunch and rest under a shady place. Late afternoon, we climb another huge dune to get to its summit and enjoy a wonderful sunset at the top.