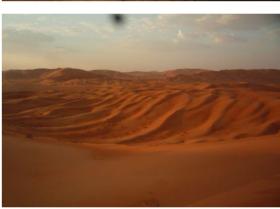

Transfer to Rub Al Khali (1 hour - 80 Km)

We enter the Rub al Khali. The further we drive, the higher are the dunes which form a wonderful landscape.

A spectacular crossing of the Wahiba desert by 4WD. The track is usually well marked, but sometimes sand blown by the wind covers it. We start at the sea and cross the desert towards the North. The more we drive, the higher are the longitudinal dunes.