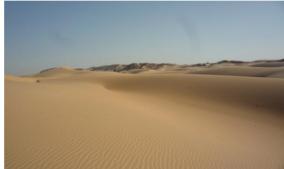

### ✓ Day in a rocky and sandy desert (7 hours)

We spend the full day in this so beautiful and unsual place where rocky hills of various colours are covered with red or cream sand. We go for a walk early morning and come back to our camp late morning when it starts to get hot to have lunch and take rest under the shade. Late afternoon, when the light becomes beautiful and the heat decreases, we go for another walk until sunset.

- Level 2 & 3\*

- Walking time : 2 to 5 hours

### Camping in the desert

Varied landscape : sand dunes, rocky hills, and an accacia "forest" *Individual camping tent* 

ADVENTURE IN OMAN 10 / 14

DAY 9

29/01/2024 Breakfast - Lunch - Dinner

Transfer to our campsite in the desert (5 hours - 280 Km)