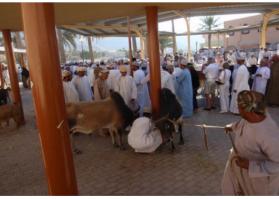

#### ✓ Souq of Nizwa (1 hour 30)

Nizwa is a major city of Oman located at the foot of the mointains in the interior. In the past it was the capital of the country and remains the cultural center of the country for mountain people. The Souq was rehabilitated some 15 years ago. Friday is the market day, called 'Souq Al Jumaa', and brings visitors from the nearby mountains as well as bedous from the desert side. The livestock souq is particularly worth a visit. But you find also the fish souq, vegetable souq, meat souq, as well as some people saling moutain honey, dates, incense, and anything you might need.