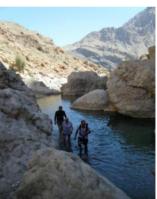

### ✓ Walk and swim in a wadi (4 hours )

We start with a refreshing swim in the vast pool down the village where we park. We then walk up the wadi around large boulders and across water pools until the canyons narrows to form very long pools. We swim there and go back the same way.

Warning : in some places, you might have to step in the water ; you shoes and pants might get wet...

- Level 2\*
- Walking time : 2 to 3 hours
- Transfer to Muttrah (1 hour 30 130 Km)

Breakfast - Lunch -